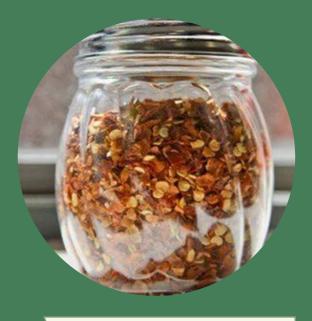

SABJA (Basil Seeds)

Til (Seame Seeds)

Alsi (Flex Seeds)

CLOVES(LAUNG)

Pizza Chilly Flakes

Black Cardimon

Green Cardimon

Kasoori Methi (Fenugreek Leaves)