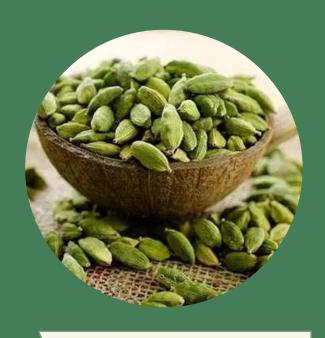

SABJA (Basil Seeds)

Til (Seame Seeds)

Alsi (Flex Seeds)

CLOVES(LAUNG)

Pizza Chilly Flakes

Black Cardimon

Green Cardimon

Kasoori Methi (Fenugreek Leaves)