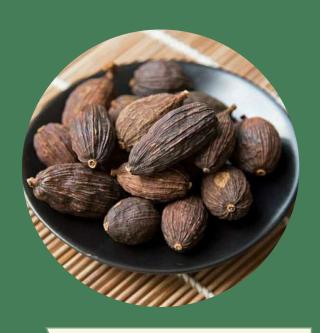

SABJA (Basil Seeds)

Til (Seame Seeds)

Alsi (Flex Seeds)

CLOVES(LAUNG)

Pizza Chilly Flakes

Black Cardimon

Green Cardimon

Kasoori Methi (Fenugreek Leaves)